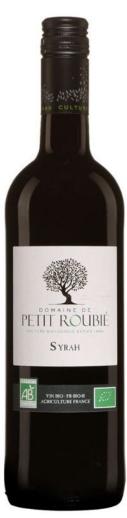

## DOMAINE DU PETIT ROUBIÉ

## Syrah 2021

|          | Product code                  | 11703502             |
|----------|-------------------------------|----------------------|
| \$       | Licensee price                | \$15.98              |
| iii -    | Format                        | 12x750ml             |
|          | Listing type                  | SAQ Specialty by lot |
| Ľõ       | Status                        | Available            |
| •        | Type of product               | Still wine           |
|          | Country                       | France               |
| Ø        | Regulated designation         | Vin de pays (VDP)    |
| •        | Region                        | Pays d'Oc            |
| 9        | Subregion                     | Hérault              |
| #*       | Varietal(s)                   | Syrah 100 %          |
| Ø        | Colour                        | Red                  |
|          |                               |                      |
| <b>B</b> | Sugar content                 | 2                    |
| <b>T</b> | Sugar content<br>Closure type | 2<br>Tab             |