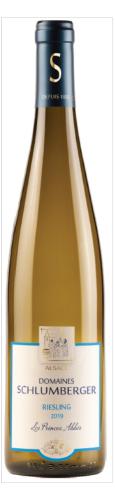

## DOMAINES SCHLUMBERGER

## Riesling Les Princes Abbés 2021

|           | Product code          | 14969040                            |
|-----------|-----------------------|-------------------------------------|
| \$        | Licensee price        | \$22.33                             |
| ii i      | Format                | 12x750ml                            |
|           | Listing type          | SAQ Specialty by lot                |
| Ľö        | Status                | Available                           |
| ۰         | Type of product       | Still wine                          |
|           | Country               | France                              |
| $\oslash$ | Regulated designation | Appellation origine controlée (AOC) |
| 9         | Region                | Alsace                              |
| ۰         | Appellation           | Alsace                              |
| #*        | Varietal(s)           | Riesling 100 %                      |
| <b>%</b>  | Colour                | White                               |
| ٨         | Sugar                 | Dry                                 |
|           |                       |                                     |